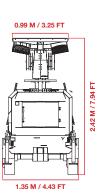

#### **DIMENSIONS & WEIGHT**

Dimension min: 2984mm x 1295mm x 2423mm
 Dimension max: 2984mm x 2605mm x 8963mm

Total weight

**ex fuel:** 1590 KG / 3505 lbs