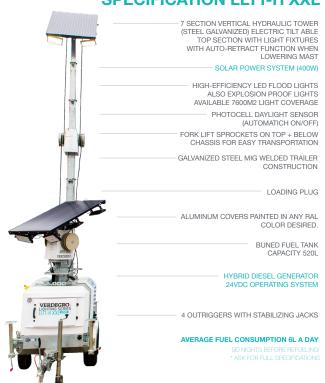

## **SPECIFICATION LLTT-H XXL**

USES **DAY LIGHT ENERGY** TO ILLUMINATE THE NIGHT.

#### **DIMENSIONS & WEIGHT**

Dimension min: 2984mm x 1295mm x 2423mm
 Dimension max: 2984mm x 2605mm x 8963mm

Total weight

**ex fuel:** 1590 KG / 3505 lbs

#### **FEATURES**

Rotation: Front 180°, Rear 275°
Lights: 12 lights up to 16 lights
Total lumen: 12 lights 204000lm
16 lights 272000lm

Lifting system: Hydraulic

#### **ENGINE**

Model: Kubota Z482 Tier4

Fuel: Diesel

Tank capacity (L): 520L / 137 gallon (US)
Consumption (L/H): 0.4l/H 0.1gal/H

Noise Level

(dBa) at 7M: 65db

Runtime: 90 days depending on light

output

battery bank
 400 AH 24Vdc AGM

#### **FLOODLIGHTS**

- 100 watt VisionX effective 17000lm per light

- 150 watt Verdegro 14790lm per light

#### **OPTIONS:**

- DSE Interface 3G + GPS Module Battery Isolator switch + lockable cover mounted on outside

- Starter Isolator switch + lockable cover mounted on outside Emergency stop switch mounted on outside LLTTXXL-H

- Overspeed air-intake valve + spark-arrestor (oil & gas, mining specs)
- Winter package (Cooled diesel heater system)
- TüV Homologation (European trailers only)