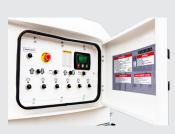

#### **OPTIONS:**

- DSE Interface 3G + GPS Module Battery Isolator switch + lockable cover mounted on outside

- Starter Isolator switch + lockable cover mounted on outside Emergency stop switch mounted on outside LLTTXXL-H

- Overspeed air-intake valve + spark-arrestor (oil & gas, mining specs)
- Winter package (Cooled diesel heater system)
- TüV Homologation (European trailers only)