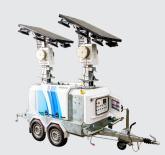

# SOLAR LED LIGHT TOWER TRAILER HYBRID XXL

THE **MOST** EFFICIENT HYBRID ON THE MARKET

Solar powered / Hybrid

Environmentally friendly / low CO2 emission

Front 180° Rear 275° rotation

Low noise emission

Battery powered / Hybrid technology

# SOLAR LED LIGHT TOWER TRAILER HYBRID XXL

THE MOST HEAVY DUTY LIGHT TOWER AVAILABLE IN THE MARKET

#### **DIMENSIONS & WEIGHT**

Dimension min: 2984mm x 1295mm x 2423mm
 Dimension max: 2984mm x 2605mm x 8963mm

Total weight

**ex fuel:** 1590 KG / 3505 lbs

#### **FEATURES**

Rotation: Front 180°, Rear 275°
Lights: 12 lights up to 16 lights
Total lumen: 12 lights 204000lm
16 lights 272000lm

Lifting system: Hydraulic