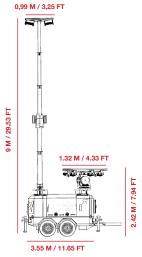

#### **DIMENSIONS & WEIGHT**

Dimension min: 2984mm x 1295mm x 2423mm
 Dimension max: 2984mm x 2605mm x 8963mm

Total weight

**ex fuel:** 1590 KG / 3505 lbs