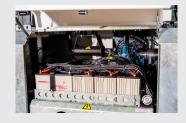

d system and battery-bank safe to use (low voltage no explosion risks)
- Lower operational costs by saving up to 28 litre of diesel per night with the LLTT Hybrid XXL.

- Reduce engine maintenance to max. 4 times per year because of the low runtime of the engine. Instead of very month with a conventional light tower.(250-400 hour runtime)
- Reduce labour costs and spillage by refuelling only once every 75-90 days instead of every 2-3 days with a conventional light towers.
- Optional DSE interface for remote operation of the LLTT Hybrid XXL, Engine and fuel level monitoring, remote switching of the lights and Geofencing with GPS position.

THE MOST HEAVY DUTY LIGHT TOWER AVAILABLE IN THE MARKET

#### TABLE OF CONTENTS AND DIMENSIONS

ILLUMINATED AREA (ONE TOWER)









#### LLTT-H XXL









#### **DIMENSIONS & WEIGHT**

Dimension min: 2984mm x 1295mm x 2423mm
 Dimension max: 2984mm x 2605mm x 8963mm

Total weight

**ex fuel:** 1590 KG / 3505 lbs

#### **FEATURES**

Rotation: Front 180°, Rear 275°
Lights: 12 lights up to 16 lights
Total lumen: 12 lights 204000lm
16 lights 272000lm

Lifting system: Hydraulic

#### **ENGINE**

Model: Kubota Z482 Tier4

Fuel: Diesel

Tank capacity (L): 520L / 137 gallon (US)
Consumption (L/H): 0.4l/H 0.1gal/H

Noise Level

(dBa) at 7M: 65db

Runtime: 90 days depending on light

output

battery bank
 400 AH 24Vdc AGM

#### **FLOODLIGHTS**

- 100 watt VisionX effective 17000lm per light

- 150 watt Verdegro 14790lm per light

#### **OPTIONS:**

- DSE Interface 3G + GPS Module Battery Isolator switch + lockable cover mounted on outside

- Star