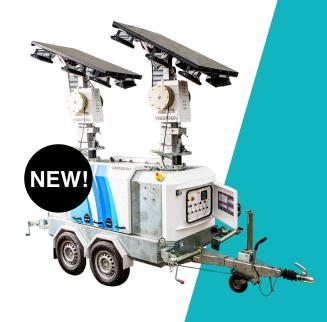

# SOLAR LED LIGHT TOWER TRAILER HYBRID XXL

THE **MOST** EFFICIENT HYBRID ON THE MARKET

Solar powered / Hybrid

Environmentally friendly / low CO2 emission

Front 180° Rear 275° rotation

Low noise emission

Battery powered / Hybrid technology

# SOLAR LED LIGHT TOWER TRAILER HYBRID XXL