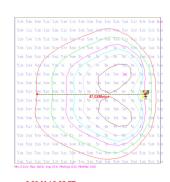

emission.
- 24Vdc powered system and battery-bank safe to use (low voltage no explosion risks)
- Lower operational costs by saving up to 28 litre of diesel per night with the LLTT Hybrid XXL.

- Reduce engine maintenance to max. 4 times per year because of the low runtime of the engine. Instead of very month with a conventional light tower.(250-400 hour runtime)
- Reduce labour costs and spillage by refuelling only once every 75-90 days instead of every 2-3 days with a conventional light towers.
- Optional DSE interface for remote operation of the LLTT Hybrid XXL, Engine and fuel level monitoring, remote switching of the lights and Geofencing with GPS position.

THE MOST HEAVY DUTY LIGHT TOWER AVAILABLE IN THE MARKET

#### TABLE OF CONTENTS AND DIMENSIONS

ILLUMINATED AREA (ONE TOWER)









#### LLTT-H XXL









#### **DIMENSIONS & WEIGHT**

Dimension min: 2984mm x 1295mm x 2423mm
 Dimension max: 2984mm x 2605mm x 8963mm

Total weight

**ex fuel:** 1590 KG / 3505 lbs

#### **FEATURES**

Rotation: Front 180°, Rear 275°
Lights: 12 lights up to 16 lights
Total lumen: 12 lights 204000lm
16 lights 272000lm

Lifting system: Hydraulic

#### **ENGINE**

Model: Kubota Z482 Tier4

Fuel: Diesel

Tank capacity (L): 520L / 137 gallon (US)
Consumption (L/H): 0.4l/H 0.1gal/H

Noise Level

(dBa) at 7M: 65db

Runtime: 90 days depending on light

output

battery bank
 400 AH 24Vdc AGM

#### **FLOODLIGHTS**

- 100 watt VisionX effective 17000lm per light

- 150 watt Verdegro 14790lm per light

#### **OPTIONS:**

- DSE Interface 3G + GPS Module Battery Isolator switch + lockable cover m