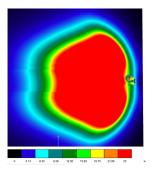

nd emission.
- 24Vdc powered system and battery-bank safe to use (low voltage no explosion risks)
- Lower operational costs by saving up to 28 litre of diesel per night with the LLTT Hybrid XXL.

- Reduce engine maintenance to max. 4 times per year because of the low runtime of the engine. Instead of very month with a conventional light tower.(250-400 hour runtime)
- Reduce labour costs and spillage by refuelling only once every 75-90 days instead of every 2-3 days with a conventional light towers.
- Optional DSE interface for remote operation of the LLTT Hybrid XXL, Engine and fuel level monitoring, remote switching of the lights and Geofencing with GPS position.

THE MOST HEAVY DUTY LIGHT TOWER AVAILABLE IN THE MARKET

#### TABLE OF CONTENTS AND DIMENSIONS

ILLUMINATED AREA (ONE TOWER)









#### LLTT-H XXL









#### **DIMENSIONS & WEIGHT**

Dimension min: 2984mm x 1295mm x 2423mm
 Dimension max: 2984mm x 2605mm x 8963mm

Total weight

**ex fuel:** 1590 KG / 3505 lbs

#### **FEATURES**

Rotation: Front 180°, Rear 275°
Lights: 12 lights up to 16 lights
Total lumen: 12 lights 204000lm
16 lights 272000lm

Lifting system: Hydraulic

#### **ENGINE**

Model: Kubota Z482 Tier4

Fuel: Diesel

Tank capacity (L): 520L / 137 gallon (US)
Consumption (L/H): 0.4l/H 0.1gal/H

Noise Level

(dBa) at 7M: 65db

Runtime: 90 days depending on light

output

battery bank
 400 AH 24Vdc AGM

#### **FLOODLIGHTS**

- 100 watt VisionX effective 17000lm per light

- 150 watt Verdegro 14790lm per light

#### **OPTIONS:**

- DSE Interface 3G + GPS Module Battery Isolator switch + lockable cover