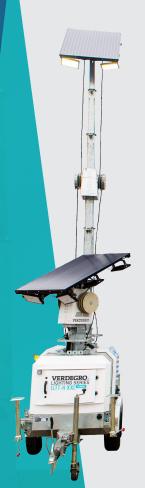

# SOLAR LED LIGHT TOWER TRAILER HYBRID XXL

THE **MOST** EFFICIENT HYBRID ON THE MARKET

Solar powered / Hybrid

Environmentally friendly / low CO2 emission

Front 180° Rear 275° rotation

Low noise emission

Battery powered / Hybrid technology

# SOLAR LED LIGHT TOWER TRAILER HYBRID XXL

THE MOST HEAVY DUTY LIGHT TOWER AVAILABLE IN THE MARKET

#### **DIMENSIONS & WEIGHT**

Dimension min: 2984mm x 1295mm x 2423mm
 Dimension max: 2984mm x 2605mm x 8963mm

Total weight

**ex fuel:** 1590 KG / 3505 lbs

#### **FEATURES**

Rotation: Front 180°, Rear 275°
Lights: 12 lights up to 16 lights
Total lumen: 12 lights 204000lm
16 lights 272000lm

Lifting system: Hydraulic